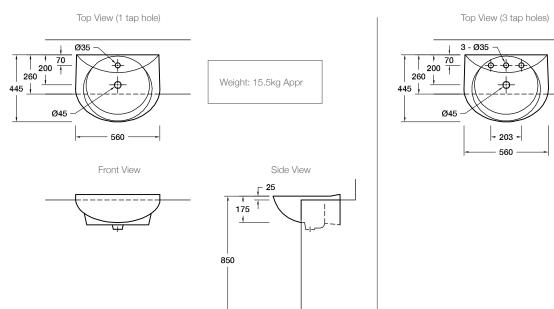

#### **Technical Details**

#### **Installation Notes:**

- Allow a minimum of 50mm from the wall for easy cleaning.
- A hole for the basin needs to be made in the bench top (please refer to cutting template).
- The basin is fixed to the bench top using the appropriate silicone sealant (not supplied).