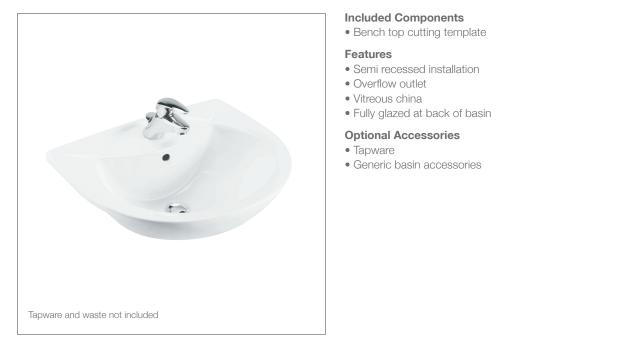

### Product

- Odeon semi recessed basin with 1 tap hole
- Odeon semi recessed basin with 3 tap holes